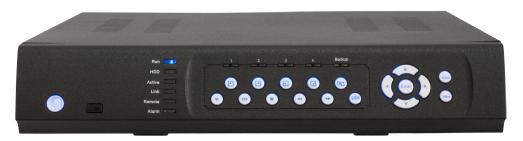

# **DVR8CH 8 CHANNEL H.264 NETWORK DVR**

- H.264 (main profile)/ MJPEG video compression
- Simultaneous 1/4CH playback
- Multiplex, PPPoE, DHCP, SATA HDD support
- USB2.0 backup
- Dual stream bit
- Web access via IE
- Email Alert Sends log, picture, IP information to the appointed mailbox when alarm is activated
- 16-bit colour menu with user friendly OSD
- Support schedule recording, 120 preset schedule tasks
- · Search recording by time and day

Compression H.264 (main Profile)/ MJPEG 8x BNC video inputs/ 1x BNC + 1x VGA output Video Input **AUDIO** 1CH BNC in/ 1CH BNC out with INTERCOM support D1: 704×576 (PAL) @ 25 FPS/ 704×480 (NTSC) @ 30 FPS Display Resolution CIF: 352×288 (PAL) @ 25 FPS/ 352×240 (NTSC) @ 30 FPS (All real time flexible) Recording Resolution Recording Quality 5 Levels (Basic, Medium, Good, High, Best) Recording modes Manual, motion (396 grid blocks), Timer, Alarm trigger, Auto start, Pre-recording Video output stream 64k-2M bps adjustable Playback 4CH playback simultaneously **HDD** SATA interface, Max. 2TB HDD **ALARM** Input: 8CH / Output: 1CH iPhone, Symbian, Windows Mobile software Mobile Support RJ45, auto adapt 10/100M Ethernet, support PPPoE & DHCP Network Flash drive or external hard disk via back USB 2.0 port Backup USB1.1 port for connecting a USB mouse (included) Mouse Communication port RS485 port Power supply DC 12V/3A (included) 2.3KG/ 250 (W) x 260 (H) x 50 (D) mm Weight/ Size