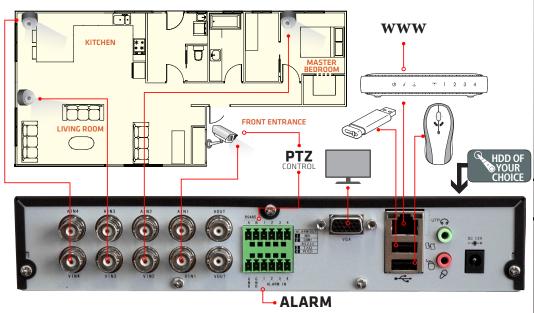

Compression H.264 (main Profile)/ MJPEG 8x BNC video inputs/ 1x BNC + 1x VGA output Video Input **AUDIO** 1CH BNC in/ 1CH BNC out with INTERCOM support D1: 704×576 (PAL) @ 25 FPS/ 704×480 (NTSC) @ 30 FPS Display Resolution CIF: 352×288 (PAL) @ 25 FPS/ 352×240 (NTSC) @ 30 FPS (All real time flexible) Recording Resolution Recording Quality 5 Levels (Basic, Medium, Good, High, Best) Recording modes Manual, motion (396 grid blocks), Timer, Alarm trigger, Auto start, Pre-recording Video output stream 64k-2M bps adjustable Playback 4CH playback simultaneously **HDD** SATA interface, Max. 2TB HDD **ALARM** Input: 8CH / Output: 1CH iPhone, Symbian, Windows Mobile software Mobile Support RJ45, auto adapt 10/100M Ethernet, support PPPoE & DHCP Network Flash drive or external hard disk via back USB 2.0 port Backup USB1.1 port for connecting a USB mouse (included) Mouse Communication port RS485 port Power supply DC 12V/3A (included) 2.3KG/ 250 (W) x 260 (H) x 50 (D) mm Weight/ Size